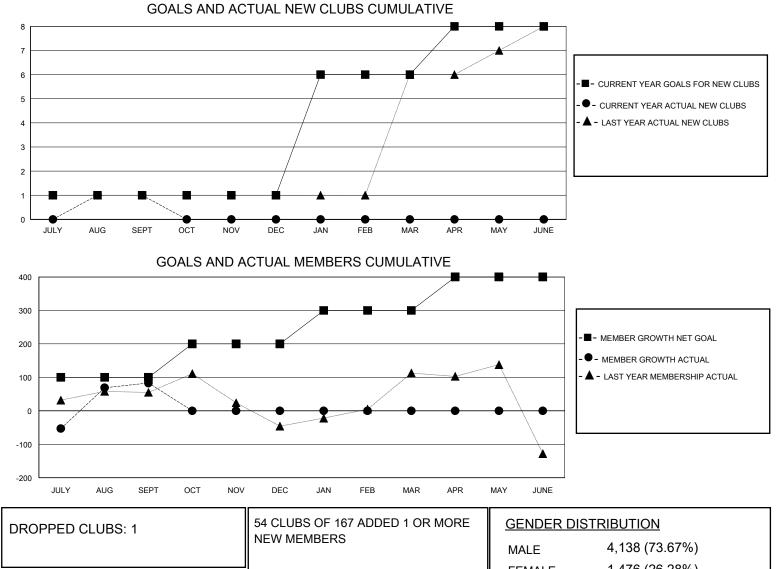

## MONTHLY MEMBERSHIP PROGRESS REPORT

District 3233E2

Results as of: 9/30/2023

| GMT:          |               | GMT CA      |               |                       |                        |                         |                                                    |  |  |
|---------------|---------------|-------------|---------------|-----------------------|------------------------|-------------------------|----------------------------------------------------|--|--|
|               | Club          | S           |               | Members               |                        |                         |                                                    |  |  |
|               | RESULTS FOR   | R 2023-2024 |               | RESULTS FOR 2023-2024 |                        |                         |                                                    |  |  |
| QUARTER       | NEW CLUB GOAL | NEW CLUBS   | DROPPED CLUBS | QUARTER               | BER GROWTH NET<br>GOAL | MEMBER GROWTH<br>ACTUAL | DROPPED<br>MEMBERS ACTUAL<br>(including transfers) |  |  |
| JULY/AUG/SEPT | 1             | 1           | 1             | JULY/AUG/SEPT         | 100                    | 271                     | 156                                                |  |  |
| OCT/NOV/DEC   | 0             | 0           | 0             | OCT/NOV/DEC           | 100                    | 0                       | 0                                                  |  |  |
| JAN/FEB/MAR   | 5             | 0           | 0             | JAN/FEB/MAR           | 100                    | 0                       | 0                                                  |  |  |
| APR/MAY/JUNE  | 2             | 0           | 0             | APR/MAY/JUNE          | 100                    | 0                       | 0                                                  |  |  |